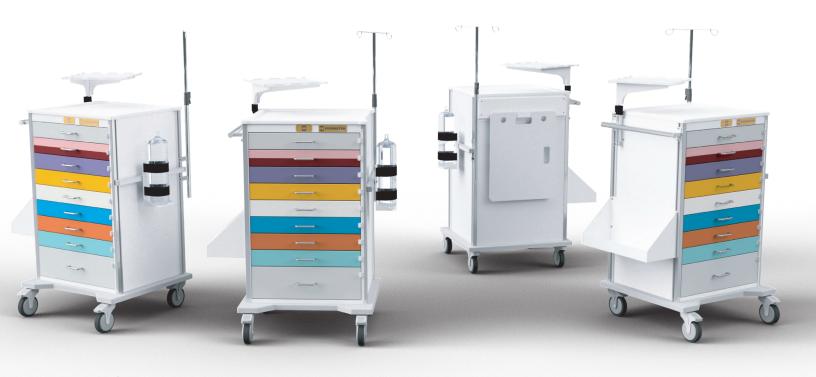

# **PRODUCT DESCRIPTION**

The EVERHUTCH Pediatric STAT Cart is purposefully designed to support pediatric emergency care with organized, rapid-access storage aligned to Broselow color-coding standards. Built on a durable steel frame with direction-lock casters and full-extension soft-close drawer slides and smooth-rolling casters, the cart ensures strength, stability, and mobility in high-pressure environments. Color-coded drawers help streamline treatment workflows and reduce errors during critical situations. Key accessories include an  $\rm O_2$  Tank Holder, Defibrillator Shelf, Suction Pump Shelf, IV Pole, and a CPR Board—each strategically positioned for immediate availability during pediatric resuscitation efforts. With its thoughtful layout and robust construction, the Pediatric STAT Cart empowers clinicians to deliver fast, accurate care when every moment counts.

## **ACCESSORIES**

MSC674-IN O2 Tank Holder Installed
MSC691-IN Defibrillator Shelf Installed
MSC635-IN Suction Pump Shelf Installed

MSC620-IN IV Pole Installed MSC619-IN CPR Board Kit

MSC30AM810-08HT1-PED