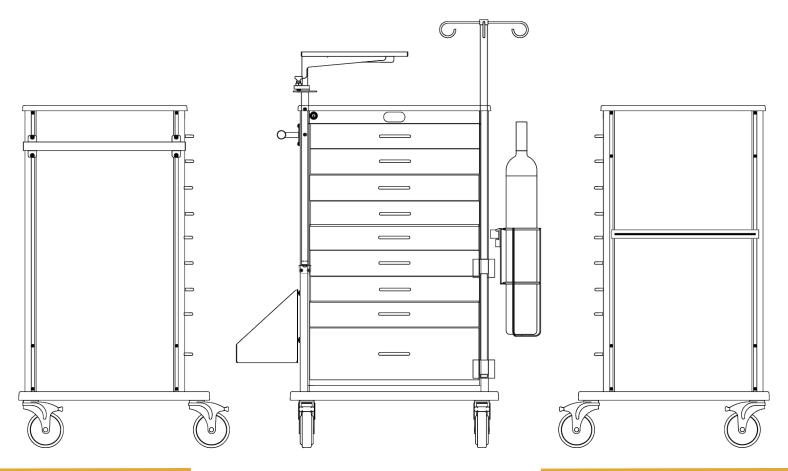

ing casters, the cart ensures strength, stability, and mobility in high-pressure environments. Color-coded drawers help streamline treatment workflows and reduce errors during critical situations. Key accessories include an  $\rm O_2$  Tank Holder, Defibrillator Shelf, Suction Pump Shelf, IV Pole, and a CPR Board—each strategically positioned for immediate availability during pediatric resuscitation efforts. With its thoughtful layout and robust construction, the Pediatric STAT Cart empowers clinicians to deliver fast, accurate care when every moment counts.

## **ACCESSORIES**

MSC674-IN O2 Tank Holder Installed
MSC691-IN Defibrillator Shelf Installed
MSC635-IN Suction Pump Shelf Installed

MSC620-IN IV Pole Installed MSC619-IN CPR Board Kit





MSC30AM810-08HT1-PED

**STANDARD 29"W** 



# **SPECIFICATIONS**

### Caster

- 5" Swivel Locking Casters: 3 Total Lock & 1 Direction Lock
- 3.875" Caster Overall

# Material

- Shell 18-Gauge Steel
- Drawers 20-Gauge Steel

# Finish

■ ABC Powder Coat

# Drawer handles

■ Brushed Stainless Steel

# Warranty

■ Limited Life Time Warranty

# **DRAWER CONFIGURATION**

(8) 3" Drawers

(1) 6" Drawers

(O) 9" Drawers

### **LOCK OPTIONS - XX**

- 08 Breakaway Lock