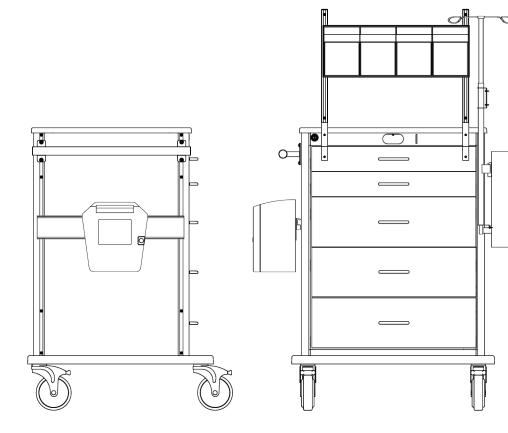

### **PRODUCT DESCRIPTION**

The EVERHUTCH IV Start STAT Cart is a compact, mobile solution designed to streamline IV access procedures in clinical settings. It features a robust steel frame and full-extension soft-close drawer slides, five drawers for organized storage, an overhead tilt bin system for quick access to small items, an integrated glove box holder, and a side-mounted IV pole for bedside fluid management. Additional accessories include a mounted sharps container, waste bin, and smooth direction-lock casters for effortless mobility. Built with durable, easy-to-clean surfaces, this cart supports both caregiver efficiency and infection control—all proudly made in the USA.

#### ACCESSORIES

MSC644-IN4-Tilt Bin InstalledMSC620-INIV Pole InstalledMSC657-INUniv. Side Rail (Left) Installed

MSC622-IN MSC664-IN MSC676-IN Triple Glove Box Installed Rear Goal Posts Installed Sharps Box Mount Installed

### **DRAWER CONFIGURATION**

- (2) 3" Drawers
- (3) 6" Drawers
- (O) 9" Drawers