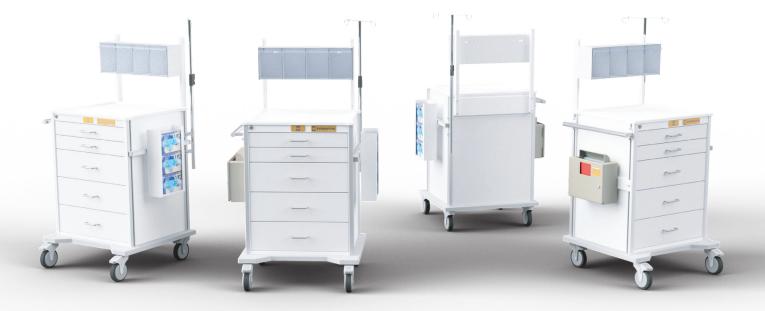

### **PRODUCT DESCRIPTION**

The EVERHUTCH IV Start STAT Cart is a compact, mobile solution designed to streamline IV access procedures in clinical settings. It features a robust steel frame and full-extension soft-close drawer slides, five drawers for organized storage, an overhead tilt bin system for quick access to small items, an integrated glove box holder, and a side-mounted IV pole for bedside fluid management. Additional accessories include a mounted sharps container, waste bin, and smooth direction-lock casters for effortless mobility. Built with durable, easy-to-clean surfaces, this cart supports both caregiver efficiency and infection control—all proudly made in the USA.

#### ACCESSORIES

MSC644-IN4-Tilt Bin InstalledMSC620-INIV Pole InstalledMSC657-INUniv. Side Rail (Left) Installed

MSC622-IN MSC664-IN MSC676-IN Triple Glove Box Installed Rear Goal Posts Installed Sharps Box Mount Installed