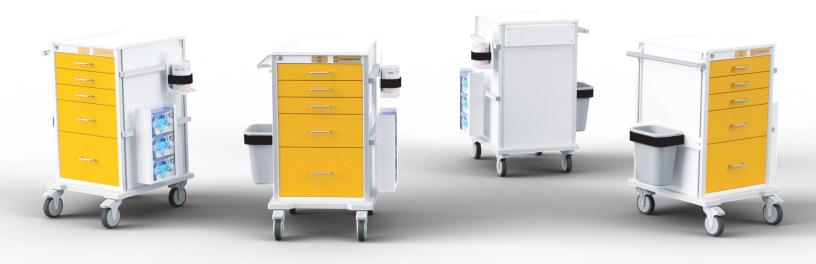

## **PRODUCT DESCRIPTION**

The EVERHUTCH Isolation STAT Cart is purpose-built to support infection prevention protocols while keeping essential supplies organized and accessible at the point of care. Featuring a bold yellow drawer front for easy visual identification, this cart is ideal for designated isolation rooms or high-risk zones. It includes five spacious drawers for categorized storage, a mounted glove box holder for PPE access, a side-mounted waste bin, and a sanitation wipe dispenser for quick access to cleaning supplies. Smooth direction-lock casters allow for effortless mobility throughout the facility, while durable, easy-to-clean surfaces meet strict clinical hygiene standards. Available in both standard and narrow widths, the Isolation STAT Cart offers a flexible footprint to suit various room sizes and workflows.

#### ACCESSORIES

K KEWAUNEE®

MSC622-INTriple Glove Box InstalledMSC628-INWaste Bin Kit InstalledMSC690-INSani Wipe Mounting Kit, Installed

STATESVILLE, NC

Sales@EVERHUTCH.com

EVERHUTCH 2700 W Front St, Statesville, NC 28677