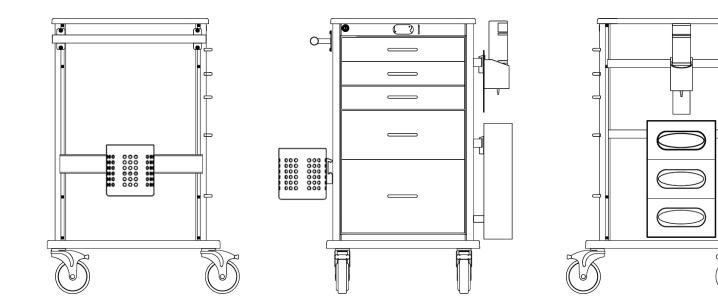

#### Caster

- 5" Swivel Locking Casters: 3 Total Lock & 1 Direction Lock
- 3.875" Caster Overall

## Material

- Shell 18-Gauge Steel
- Drawers 20-Gauge Steel

### Finish

- SAFETY YELLOW ■ ABC Powder Coat
- Drawer handles

KEWAUNEE®

Brushed Stainless Steel

## **DRAWER CONFIGURATION**

- (3) 3" Drawers
- (1) 6" Drawers
- (1) 9" Drawers

# **LOCK OPTIONS - XX**

-01 Key Lock

Sales@EVERHUTCH.com