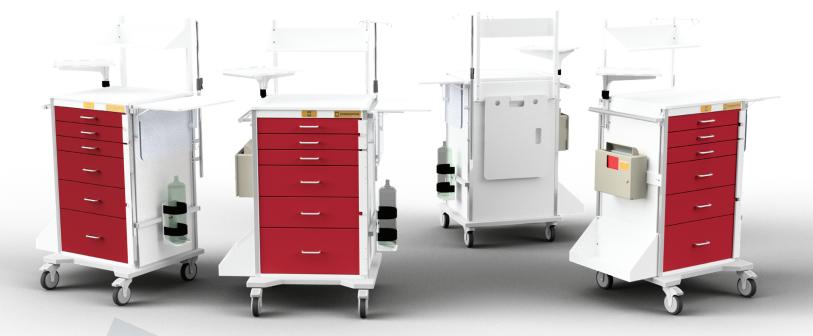

## **PRODUCT DESCRIPTION**

The EVERHUTCH Code STAT Cart is a purpose-built emergency response cart engineered for speed, organization, and durability in critical care environments. Constructed with a robust steel frame and full-extension soft-close drawer slides, it ensures reliable access to vital supplies when time matters most. This model is outfitted with a suite of high-value accessories to enhance clinical efficiency, including an adjustable overhead utility shelf, a Flip-Up 20" Writing Surface for documentation, a CPR Board Kit for rapid deployment, and a mounted IV Pole for immediate fluid access. Additional features include an integrated O<sub>2</sub> Holder, Suction Pump Shelf, Defibrillator Shelf, and a Sharps Box Mount—each designed to keep emergency tools secure, visible, and within arm's reach. The Code STAT Cart's bold red drawer fronts provide quick visual identification, while its smooth direction-lock casters ensure easy maneuverability throughout the facility.

#### ACCESSORIES

| MSC667-IN | Standard ACCY Shelf Installed         |
|-----------|---------------------------------------|
| MSC633-IN | Flip-Up 20" Writing Surface Installed |
| MSC657-IN | Universal Side Rail (left) Installed  |
| MSC619-IN | CPR Board Kit Installed               |
| MSC664-IN | Rear Goal Posts Installed             |

MSC620-IN MSC674-IN MSC635-IN MSC691-IN MSC676-IN

IV Pole Installed O2 Holder Installed Suction Pump Shelf Installed Defibrillator Shelf Installed Sharps Box Mount Installed

KEWAUNEE® EVERHUTCH 2700 W Front St, Statesville, NC 28677