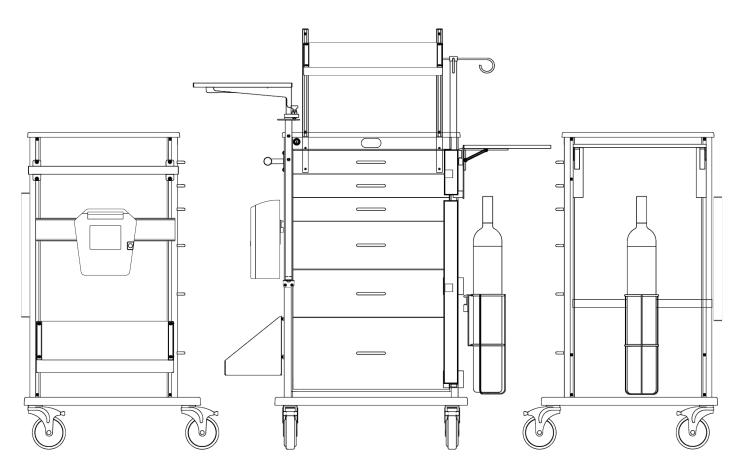

#### SPECIFICATIONS

#### Caster

- 5" Swivel Locking Casters:
  3 Total Lock & 1 Direction Lock
- 3.875" Caster Overall

## Material

- Shell 18-Gauge Steel
- Drawers 20-Gauge Steel

#### Finish

- RAPTURE BLUE
- ABC Powder Coat

## Drawer handles

KEWAUNEE®

Brushed Stainless Steel

#### **DRAWER CONFIGURATION**

- (3) 3" Drawers
- (2) 6" Drawers
- (1) 9" Drawers