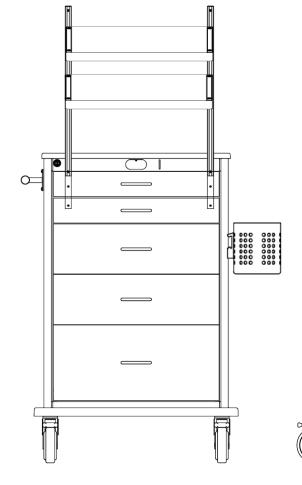

### **PRODUCT DESCRIPTION**

The EVERHTUCH Cast STAT Cart is designed to support orthopedic and casting procedures with a clean, efficient layout that keeps essential tools and supplies close at hand. Its sturdy five-drawer configuration offers ample storage for casting materials, bandages, splints, and prep tools. The cart features dual overhead shelves for quick visibility and access to commonly used items, while a mounted waste bin on the side supports a clean and organized workflow. Built on a compact, robust mobile steel frame with full-extension soft-close drawer slides with smooth direction-lock casters, this cart easily fits into tight treatment spaces and moves effortlessly across clinical environments. Finished in a neutral taupe, the Cast STAT Cart blends seamlessly into any healthcare setting, offering both utility and a polished appearance.

### **DRAWER CONFIGURATION**

- (2) 3" Drawers
- (2) 6" Drawers
- (1) 9" Drawers