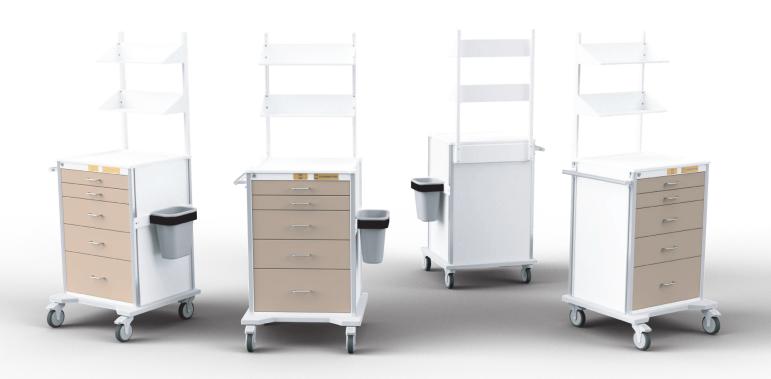

### **PRODUCT DESCRIPTION**

The EVERHTUCH Cast STAT Cart is designed to support orthopedic and casting procedures with a clean, efficient layout that keeps essential tools and supplies close at hand. Its sturdy five-drawer configuration offers ample storage for casting materials, bandages, splints, and prep tools. The cart features dual overhead shelves for quick visibility and access to commonly used items, while a mounted waste bin on the side supports a clean and organized workflow. Built on a compact, robust mobile steel frame with full-extension soft-close drawer slides with smooth direction-lock casters, this cart easily fits into tight treatment spaces and moves effortlessly across clinical environments. Finished in a neutral taupe, the Cast STAT Cart blends seamlessly into any healthcare setting, offering both utility and a polished appearance.

### ACCESSORIES

2x MSC667-IN Standard ACCY Shelf Installed MSC628-IN Waste Bin Kit Installed MSC665-IN Rear Goal Posts Ext. Installed

### **DRAWER CONFIGURATION**

- (2) 3" Drawers
- (2) 6" Drawers
- (1) 9" Drawers