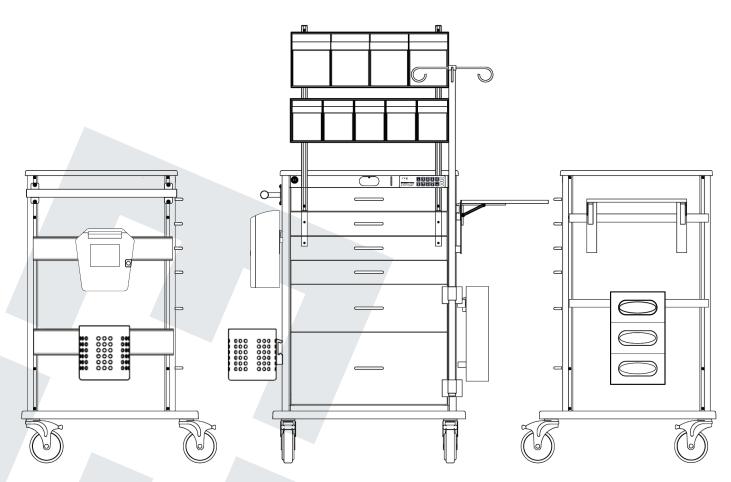

### **PRODUCT DESCRIPTION**

The EVERHUTCH Anesthesia STAT Cart is a premium solution designed to streamline anesthesia workflows with enhanced organization, security, and accessibility. Built on EVERHUTCH's durable steel frame, each cart features smooth full-extension soft-close drawer slides, ergonomic stainless-steel drawer pulls, and high-performance casters for effortless mobility in clinical environments. The cart includes an integrated electronic lock for secure access control, along with direction-lock casters, a Flip-Up 20" Writing Surface to support convenient documentation. Key accessories include a Sharps Box Mount, Waste Bin Kit, IV Pole, and a Triple Glove Box to keep essential items within reach. For optimized supply management, both 4-Tilt and 5-Tilt Bin units are incorporated into the design, allowing clear visibility and quick access to smaller items. Finished in a striking True Blue, the Anesthesia STAT Cart delivers a professional appearance and functional excellence for high-demand healthcare settings.

# Warranty

Limited Life Time Warranty

**DRAWER CONFIGURATION** 

**LOCK OPTIONS - XX** 

-05 Electronic Lock

(4) 3" Drawers

(1) 6" Drawers

(1) 9" Drawers