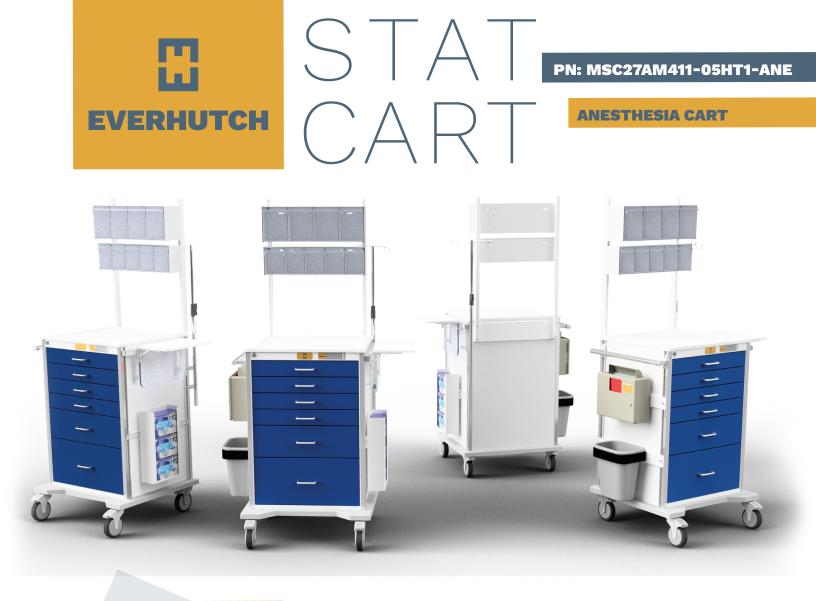

### **PRODUCT DESCRIPTION**

The EVERHUTCH Anesthesia STAT Cart is a premium solution designed to streamline anesthesia workflows with enhanced organization, security, and accessibility. Built on EVERHUTCH's durable steel frame, each cart features smooth full-extension soft-close drawer slides, ergonomic stainless-steel drawer pulls, and high-performance casters for effortless mobility in clinical environments. The cart includes an integrated electronic lock for secure access control, along with direction-lock casters, a Flip-Up 20" Writing Surface to support convenient documentation. Key accessories include a Sharps Box Mount, Waste Bin Kit, IV Pole, and a Triple Glove Box to keep essential items within reach. For optimized supply management, both 4-Tilt and 5-Tilt Bin units are incorporated into the design, allowing clear visibility and quick access to smaller items. Finished in a striking True Blue, the Anesthesia STAT Cart delivers a professional appearance and functional excellence for high-demand healthcare settings.

### ACCESSORIES

K KEWAUNEE®

| MSC676-IN | Sharps Box Mount Installed    |
|-----------|-------------------------------|
| MSC628-IN | Waste Bin Kit Installed       |
| MSC665-IN | Rear Goal Posts Ext. Installe |
| MSC644-IN | 4-Tilt Bin Installed          |
| MSC645-IN | 5-Tilt Bin Installed          |

MSC620-IN MSC633-IN MSC622-IN MSC657-IN

IV Pole Installed Flip-Up 20" Writing Surface Installed Triple Glove Box, Installed Universal Side Rail

EVERHUTCH 2700 W Front St, Statesville, NC 28677