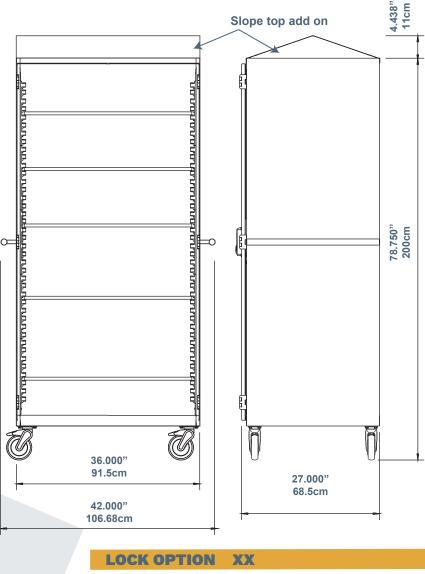

#### **SPECIFICATIONS**

■ Height: 78.75"x Width: 36" x Depth: 27"

- Weight: 275 LB
- Caster Wheel 5"