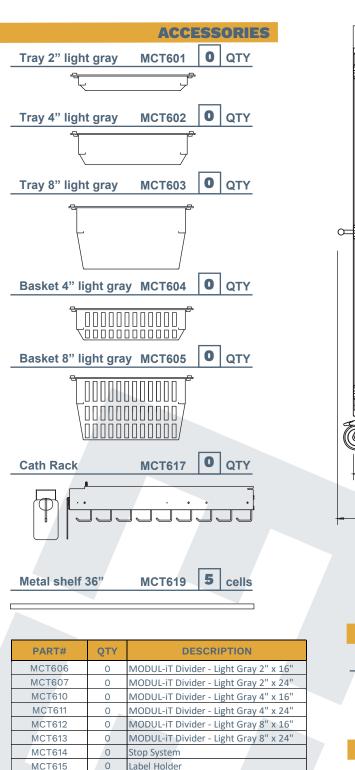

#### Customizable

- 21 Accessory packages available
- 29 Individual accessories available

MCT615

**MCT616** 

**EVERHUTCH** 

DISCK LOCK, W/2 KEYS **KEYLESS ELECTRONIC KEYPAD** KEYLESS ELECTRONIC KEYPAD PROXIMITY CARD HID ACCESS KEYLESS ELECTRONIC KEYPAD ICLASS HID ACCESS HIGH FREQ

**OPTIONS HANDLE OPTION** 0 **MCT621** NO HANDLES (NO CODE NEEDED) н **BOTH HANDLES** HR **RIGHT HANDLE ONLY** HL LEFT HANDLE ONLY **PART NUMBER** S2B MCT200-