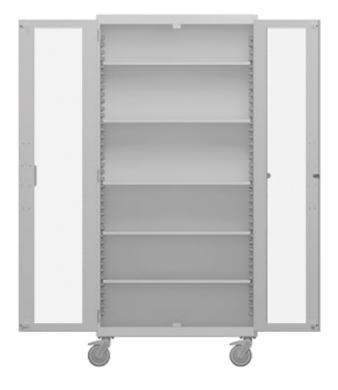

#### **PRODUCT DESCRIPTION**

The cell storage system was specifically designed for use in the healthcare industry. This high-quality logistic system is ISO 3394 standardized and can be used in all departments of the hospital. Because of the adaptability of its components, this system allows customers to find the optimal solution that answers to their specific needs while saving up to 30% of space in comparison to more traditional shelving systems.

Available with multiple lock options, including keyed lock, electronic keypad, and electronic keypad with proximity card reader (two frequencies).

The cart is on four swivel locking casters for ease of movement and designed in a powder coated steel for efficient cleaning, and includes two side handles for easy maneuverability.

- Available heights 76"
- Key lock options
- Tempered glass doors