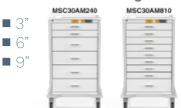

#### **DRAWER COMBINATIONS**

comprised of these drawer heights:

\*Example below showing 2 30"H STATCART drawers combinations.