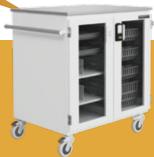

# NEST CART

- Shell 18 Gauge steel double sided construction
- Door 20 Gauge steel double sided construction
- Conforms to UL 60601
- Full extension soft close drawers

35 Configurations available Online\*