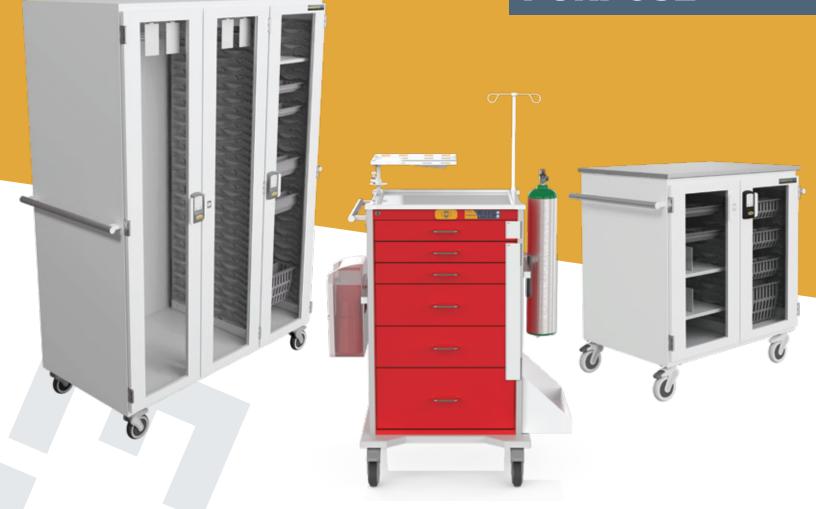

## STORAGE

WITH

**PURPOSE** 

# NEST CART

- Shell 18 Gauge steel double sided construction
- Door 20 Gauge steel double sided construction
- Conforms to UL 60601
- Full extension soft close drawers

35 Configurations available Online\*

### SCAN HFRF

- Height: 78.75" x Depth: 27"
- Caster Wheel 5"
- Conforms to UL 60601
- Shell 18 Gauge steel double sided construction

COREBENCH

- Back table with storage
- Stainless worktop
- Interchangable accessories with CORF CART