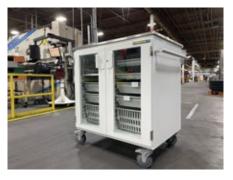

### SCAN HFRF

- Height: 78.75" x Depth: 27"
- Caster Wheel 5"
- Conforms to UL 60601
- Shell 18 Gauge steel double sided construction

COREBENCH

- Back table with storage
- Stainless worktop
- Interchangable accessories with CORF CART