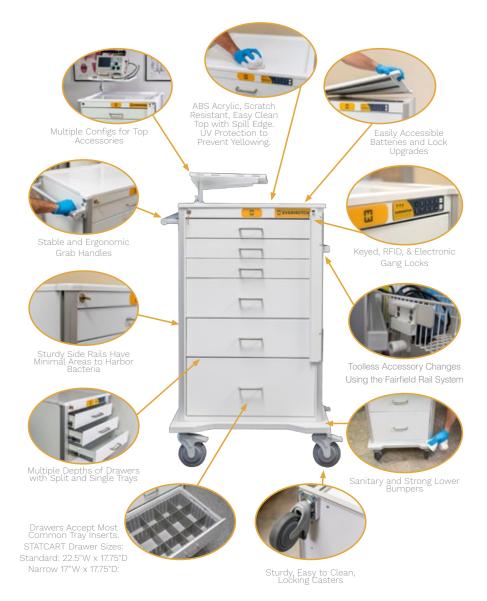

# SIAI

WIDTH **HEIGHT** COLOR DRAWER CONFIG TRAY CONFIG LOCK OPTIONS **ACCESSORIES** 

**YOUR CART** 

#### **DRAWER COMBINATIONS**

comprised of these drawer heights:

\*Example below showing 2 30"H STATCART drawers combinations.

#### **COLOR COMBINATIONS**

Drawer faces can be colored separately from cart shell.

#### **Caster/Glide options:**

■ Swivel Locking Caster

**3BAY** 

**2BAY** 