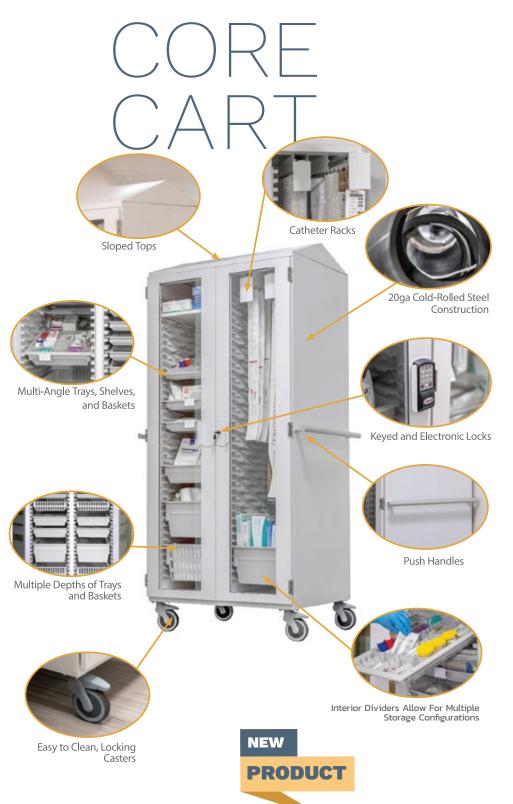

# NEST CART

- Shell 18 Gauge steel double sided construction
- Door 20 Gauge steel double sided construction
- Conforms to UL 60601
- Full extension soft close drawers

35 Configurations available Online\*

### SCAN HFRF

- Height: 78.75" x Depth: 27"
- Caster Wheel 5"
- Conforms to UL 60601
- Shell 18 Gauge steel double sided construction

COREBENCH

- Back table with storage
- Stainless worktop
- Interchangable accessories with CORF CART