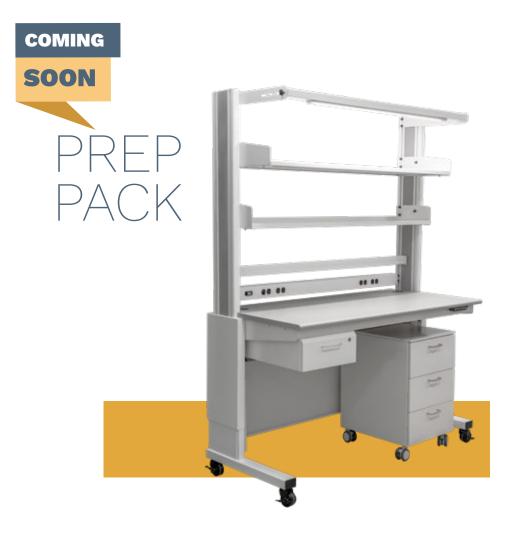

#### **Included accessories:**

- Powered bench (28"- 44"H) with 92" uprights
- Shelf 12" Depth with one lip
- Shelf 18" Depth with one lip
- Overhead LED Light 22" Arm
- Box Drawer, Hanging, Bow Pull
- Bin bar
- Power Strip Hospital Grade
- --Outlets

#### **Work-surfaces options:**

- Stainless Steel
- Epoxy Resin

#### **Caster/Glide options:**

■ Swivel Locking Caster

**3BAY** 

**2BAY** 