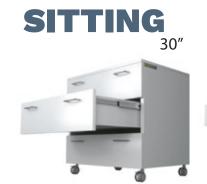

#### **DRAWER COMBINATIONS**

comprised of these drawer heights:

\*Example below showing 2 30"H STATCART drawers combinations.