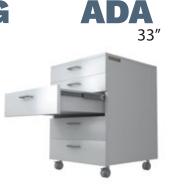

# SIAI

WIDTH **HEIGHT** COLOR DRAWER CONFIG TRAY CONFIG LOCK OPTIONS **ACCESSORIES** 

**YOUR CART** 

#### **DRAWER COMBINATIONS**

comprised of these drawer heights:

\*Example below showing 2 30"H STATCART drawers combinations.