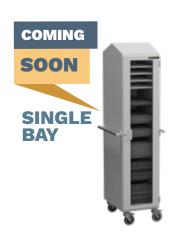

tions.

#### **COLOR COMBINATIONS**

Drawer faces can be colored separately from cart shell.









# NEST CART

- Shell 18 Gauge steel double sided construction
- Door 20 Gauge steel double sided construction
- Conforms to UL 60601
- Full extension soft close drawers











35 Configurations available Online\*



#### **Available sizes:**

30" x 60" / 36" x 60" / 30" x 72" / 36" x 72"

#### **Included accessories:**

- Powered bench (28"- 44"H) with 92" uprights
- Shelf 12" Depth with one lip
- Shelf 18" Depth with one lip
- Overhead LED Light 22" Arm
- Box Drawer, Hanging, Bow Pull
- Bin bar
- Power Strip Hospital Grade
- --Outlets

#### **Work-surfaces options:**

- Stainless Steel
- Epoxy Resin

#### **Caster/Glide options:**

■ Swivel Locking Caster





**3BAY** 



**2BAY** 



### SCAN HFRF



- Height: 78.75" x Depth: 27"
- Caster Wheel 5"
- Conforms to UL 60601
- Shell 18 Gauge steel double sided construction



COREBENCH

- Back table with storage
- Stainless worktop
- Interchangable accessories with CORF CART





BY



At EVERHUTCH we're making vital products for the healthcare space. We provide you **STORAGE WITH PURPOSE** that you need to organize and optimize your environment.

EVERHUTCH leverages more than a century of experience from Kewaunee, a recognized global leader in the design, manufacture, and installation of laboratory, healthcare, and technical furniture products.

A North Carolina based company founded in 1906, **KEWAUNEE'S** history of quality products and scientific expertise empowers EVERHUTCH to provide you with healthcare solutions to