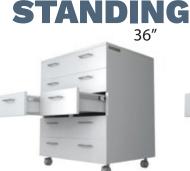

# SIAI

WIDTH **HEIGHT** COLOR DRAWER CONFIG TRAY CONFIG LOCK OPTIONS **ACCESSORIES** 

**YOUR CART** 

#### **DRAWER COMBINATIONS**

comprised of these drawer heights:

\*Example below showing 2 30"H STATCART drawers combinations.