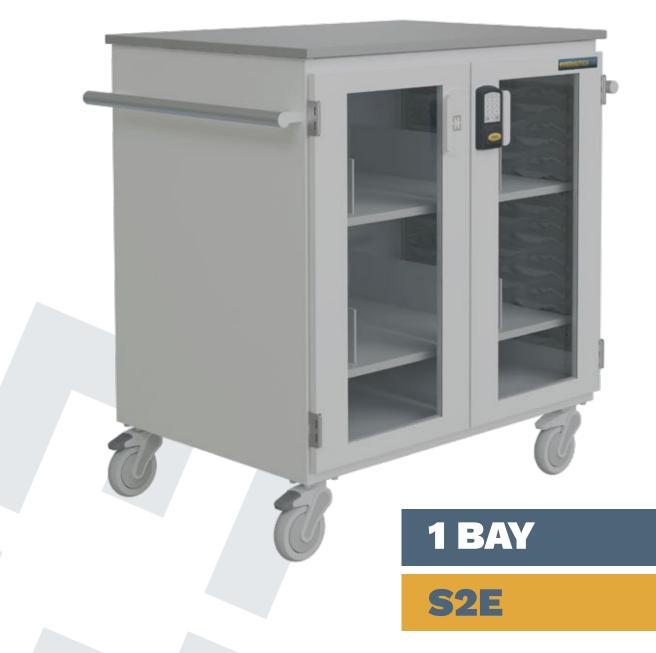

## CORE BENCH

2 BAY

S2E

This procedure back-table bench brings surgical supplies to the point of care, increasing procedure efficiency and maximizing your procedure room storage. These cabinets can store peel packs, disposables, and other essentials right where you need them at the point of care.

The CORE BENCH was designed specifically for use in the healthcare industry. This high-quality logistic system is ISO 3394 standardized and can be used in all departments of the hospital. Work top options include <sup>3</sup>/<sub>4</sub>" thick Stainless Steel or Phenolic, perfect for durability and infection control. The storage accepts the same tray system from CORE CART.