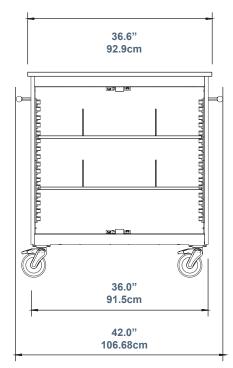

The CORE BENCH was designed specifically for use in the healthcare industry. This high-quality logistic system is ISO 3394 standardized and can be used in all departments of the hospital. Work top options include <sup>3</sup>/<sub>4</sub>" thick Stainless Steel or Phenolic, perfect for durability and infection control. The storage accepts the same tray system from CORE CART.