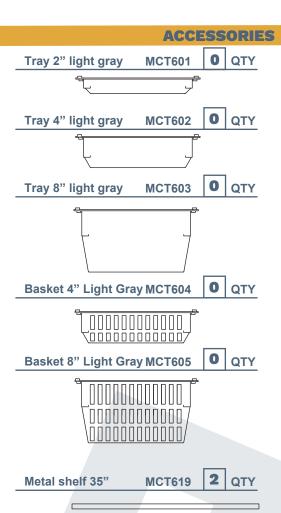

#### 1 BAY

S2E

| PART#  | QTY | DESCRIPTION                            |  |
|--------|-----|----------------------------------------|--|
| MCT606 | 0   | MODUL-iT Divider - Light Gray 2" x 16" |  |
| MCT607 | 0   | MODUL-iT Divider - Light Gray 2" x 24" |  |
| MCT610 | 0   | MODUL-iT Divider - Light Gray 4" x 16" |  |
| MCT611 | 0   | MODUL-iT Divider - Light Gray 4" x 24" |  |
| MCT612 | 0   | MODUL-iT Divider - Light Gray 8" x 16" |  |
| MCT613 | 0   | MODUL-iT Divider - Light Gray 8" x 24" |  |
| MCT614 | 0   | Stop System                            |  |
| MCT615 | 0   | Label Holder                           |  |
| MCT616 | 0   | Card                                   |  |