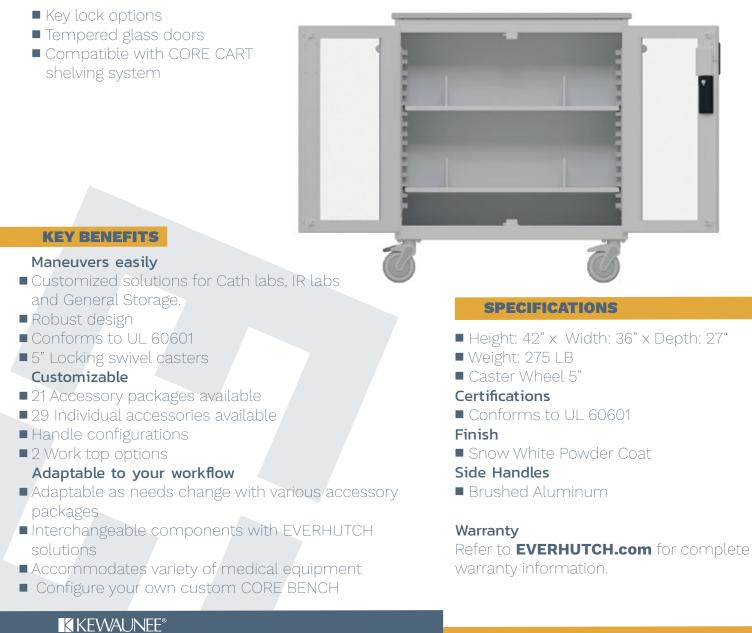

The CORE BENCH was designed specifically for use in the healthcare industry. This high-quality logistic system is ISO 3394 standardized and can be used in all departments of the hospital. Work top options include <sup>3</sup>/<sub>4</sub>" thick Stainless Steel or Phenolic, perfect for durability and infection control. The storage accepts the same tray system from CORE CART.

#### **HANDLE OPTION**

NO HANDLES Н BOTH HANDLES HR **RIGHT HANDLE ONLY** HL. LEFT HANDLE ONLY

K KEWAUNEE®

| Т | TOP OPTIONS     |      |    |   |  |  |
|---|-----------------|------|----|---|--|--|
|   | Stainless Steel | 3/4" | SS | 0 |  |  |
| - | Phenolic        | 3/4" | рн | 0 |  |  |

#### -XX-**LOCK OPTION**

- -01- DISC LOCK, W/ 2 KEYS
- -02- KEYLESS ELECTRONIC KEYPAD
- -03- KEYLESS ELECTRONIC KEYPAD PROXIMITY CARD HID ACCESS
- -04- KEYLESS ELECTRONIC KEYPAD ICLASS HID ACCESS HIGH FREQ