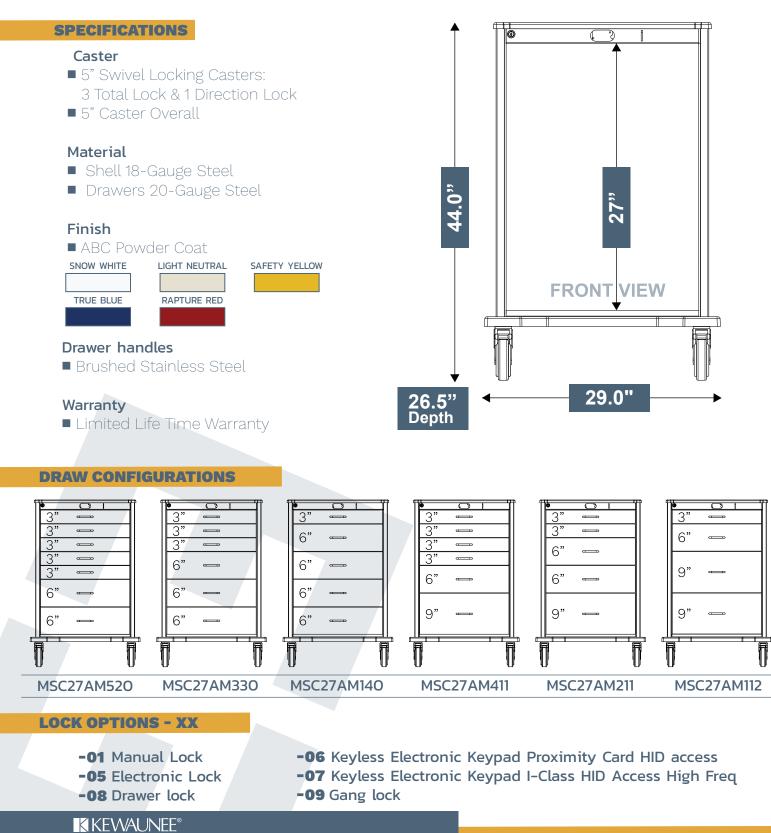

#### MSC27AM

**STANDARD 29"W** 

## Adaptable To Your Workflow

- Configurable drawers of increments of 3", 6" and 9"
- Full-extension, soft closing drawers
- Interchangeable components with Paladin
- Healthcare Equipment Management Rail System

## 8 STATCART Configurations

Available in four heights in standard and narrow widths