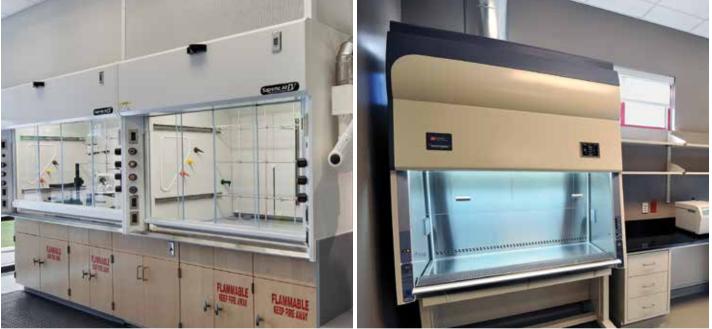

### Supreme Air LV Fume Hoods

- High Performance
- Industry leading safety features
- Safe operation in all sash positions
- Designed for energy efficiency

#### The Interceptor BSC & VLF

- A2 & B2 Biological Safety Cabinets
  - Full color real-time monitor
  - Welded stainless-steel interior
- Vertical Laminar Flow clean bench
  - Stainless or resin worksurface

Supreme Air LV fume hoods

Interceptor biological safety cabinet