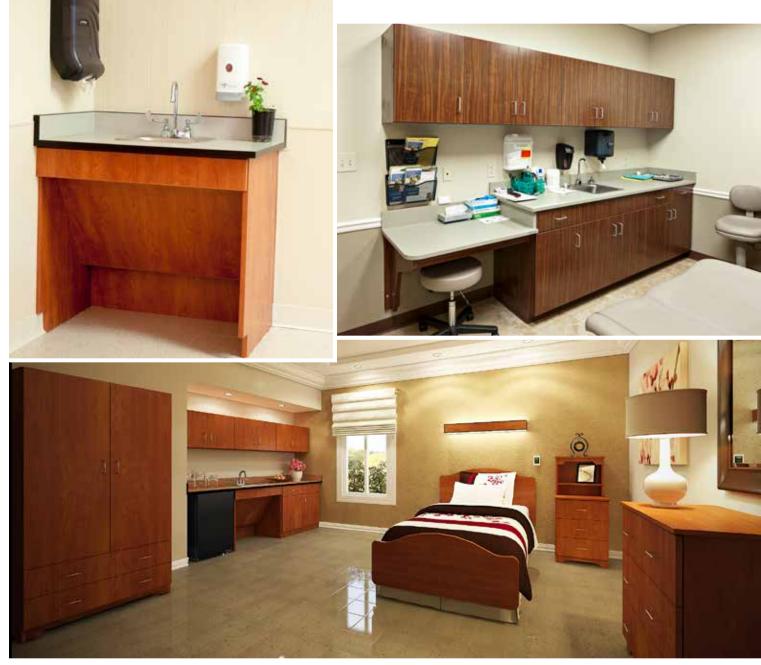

## Patient Care

- Physicians offices
- Treatment centers
- Hospice
- Assisted living
- Medical facilities

- Exam rooms
- Nurses stations
- Patient rooms
- Dining areas
- Reception desks
- Employee break areas