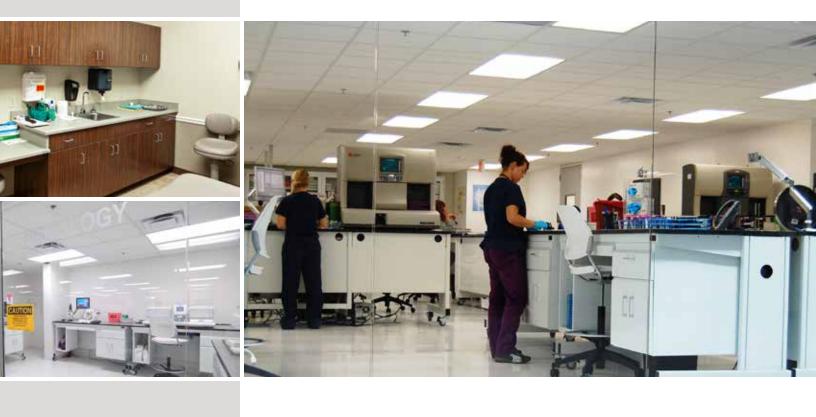

### **Clinical Laboratory**

## **Clinical Laboratory**

Kewaunee's family of products are designed to meet the needs of the modern laboratory where flexibility and adjustability are essential.

#### Kewaunee Adaptable Systems

- Alpha Flexible furniture
- Evolution Column based system
- Enterprise Modular workstations

#### Adaptable Casework

- Convenient and mobile
- Adjustable height worksurfaces and components
- Power, data, and services integrated in the bench
- · Weight capacities to meet any equipment requirements