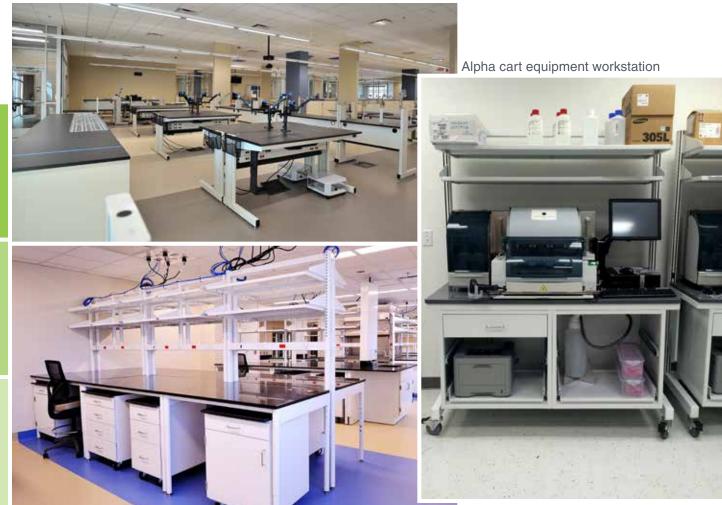

#### Kewaunee Adaptable Systems

- Alpha Flexible furniture
- Evolution Column based system
- Enterprise Modular workstations

#### Adaptable Casework

- Convenient and mobile
- Adjustable height worksurfaces and components
- Power, data, and services integrated in the bench
- · Weight capacities to meet any equipment requirements

Evolution reconfigurable workstations

Enterprise pre-plumbed & wired movable benches

2