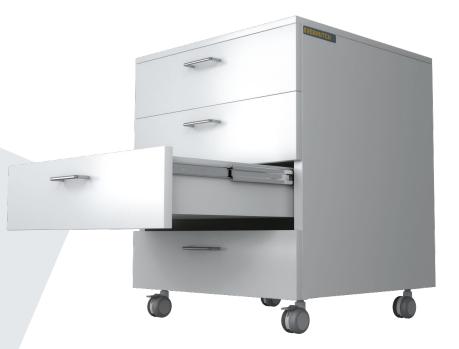

#### **PRODUCT DESCRIPTION**

Ideal for supply storage in clinical areas such as patient rooms, Also consider the extra storage under counter where you want to "NEST" your added storage space under a counter. Variable heights allow for sitting, ADA and standing height work surfaces (30", 33" and 36") with full extension drawers for ease of access to the drawer contents. The cart is on four swivel locking casters for ease of movement and designed in a powder coated steel for efficient cleaning.

- Available heights 30", 33" and 36"
- Full extension soft-close drawers.
- 3" Rotating wheels.

#### Adaptable to any environment

- Ideal for areas with limited space
- Standalone or "NEST" under table
- Full-extension drawers
- Soft-touch closing drawers