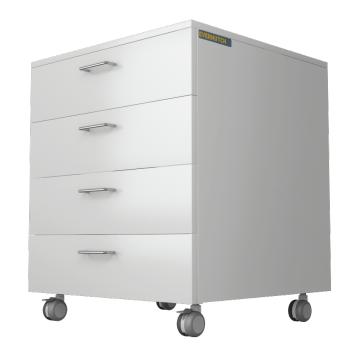

#### Part # MCB30D3018

■ 4 Drawer single pull

#### **Dimensions**

- 29.5"Height
- 18" Wide
- 23" Deep
- 130 LB
- 3" Swivel locking casters
- 3.625" Caster overall