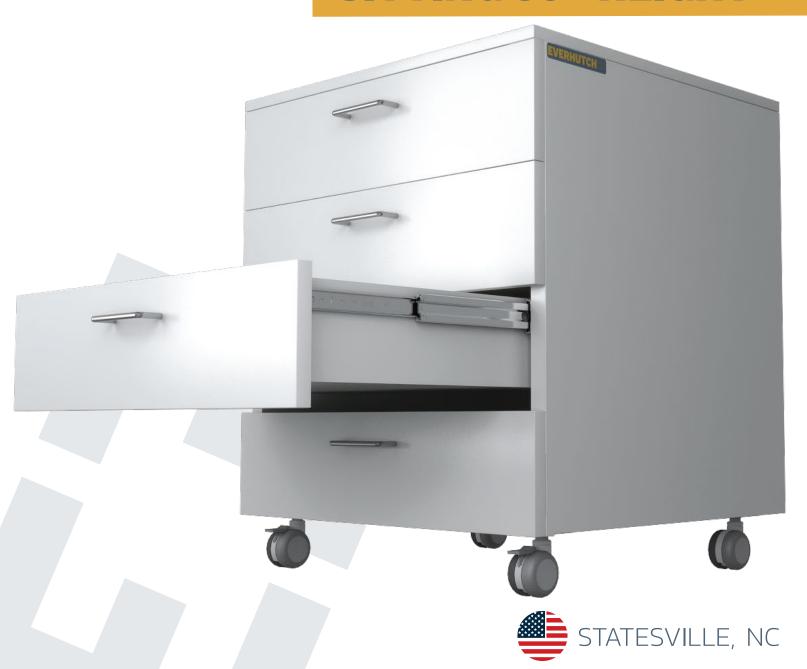

#### **PRODUCT DESCRIPTION**

Ideal for supply storage in clinical areas such as patient rooms, Also consider the extra storage under counter where you want to "NEST" your added storage space under a counter. Variable heights allow for sitting, ADA and standing height work surfaces (30", 33" and 36") with full extension drawers for ease of access to the drawer contents. The cart is on four swivel locking casters for ease of movement and designed in a powder coated steel for efficient cleaning.

- Available heights 30", 33" and 36"
- Full extension soft-close drawers.
- 3" Rotating wheels.

#### Part # MCB30D3018

■ 4 Drawer single pull