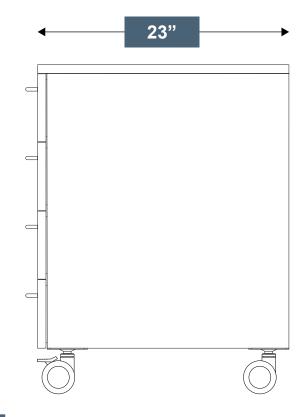

#### **Dimensions**

- 29.5"Height
- 18" Wide
- 23" Deep
- 130 LB
- 3" Swivel locking casters
- 3.625" Caster overall