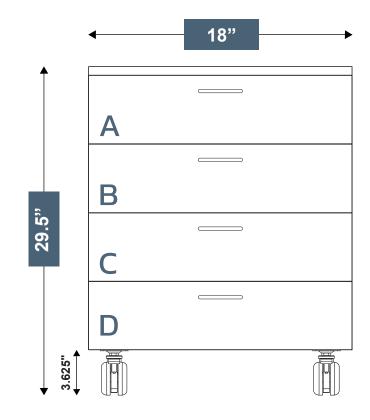

#### **Dimensions**

- 29.5"Height
- 18" Wide
- 23" Deep
- 130 LB
- 3" Swivel locking casters
- 3.625" Caster overall

#### Drawer openings:

- A 5 11/16"
- B 5 11/16"
- C 5 11/16"
- D 5 11/16"