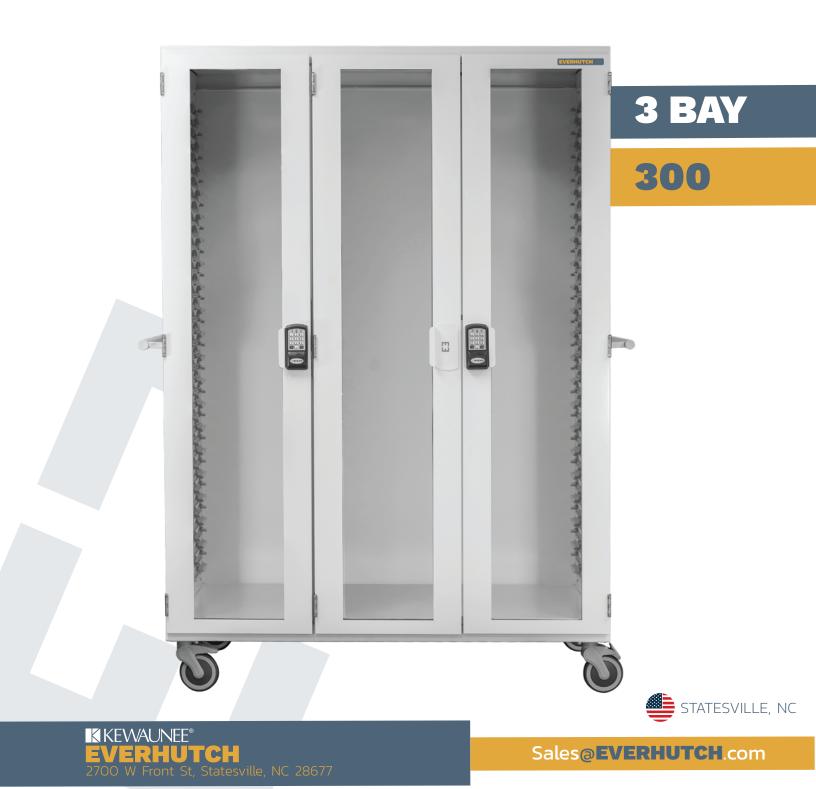

# 3 BAY

# MCT300-XX

Available with multiple lock options, including keyed lock, electronic keypad, and electronic keypad with proximity card reader (two frequencies).

The cart is on four swivel locking casters for ease of movement and designed in a powder coated steel for efficient cleaning, and includes two side handles for easy maneuverability.

- Available heights 76"
- Key lock options
- Tempered glass doors

#### **SPECIFICATIONS**

■ Height: 78.75"x Width: 36" x Depth: 27"

- Weight:375 LB
- Caster Wheel 5"

# Sales@EVERHUTCH.com

**3 BAY - 2 DIVIDERS** 

0