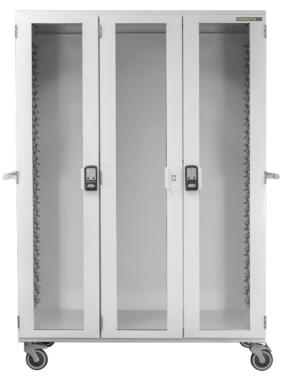

# 3 BAY

# MCT300-XX

Available with multiple lock options, including keyed lock, electronic keypad, and electronic keypad with proximity card reader (two frequencies).

The cart is on four swivel locking casters for ease of movement and designed in a powder coated steel for efficient cleaning, and includes two side handles for easy maneuverability.

- Available heights 76"
- Key lock options
- Tempered glass doors

#### **SPECIFICATIONS**

■ Height: 78.75"x Width: 36" x Depth: 27"

- Weight:375 LB
- Caster Wheel 5"