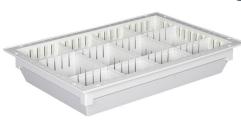

#### 4" Tray & Dividers - Light Grey

#### Part Number

MCT602 MCT610 MCT611

#### Description

4" Light Grey Tray Light Grey Divider 4"x16" Light Grey Divider 4"x24"