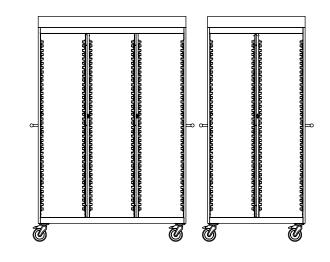

## CORE CART ACCESSORIES









#### 2" Tray & Dividers - Light Grey



#### Part Number

MCT601 MCT606 MCT607

#### Description

2" Light Grey Tray Light Grey Divider 2"x16" Light Grey Divider 2"x24"

#### 4" Tray & Dividers - Light Grey



#### Part Number

MCT602 MCT610 MCT611

#### Description

4" Light Grey Tray Light Grey Divider 4"x16" Light Grey Divider 4"x24"

#### 8" Tray & Dividers - Light Grey



#### Part Number

MCT603 MCT612 MCT613

#### Description

8" Light Grey Tray Light Grey Divider 8"x16" Light Grey Divider 8"x24"

#### **Tray Stop System**



#### Part Number

MCT614

#### Description

Stop System for Trays and Baskets

### CORE

# **ACCESSORIES**

#### 4" Basket & Dividers - Light Grey

#### Part Number

MCT604 MCT610 MCT611

#### Description

4" Light Grey Basket Light Grey Divider 4"x16"