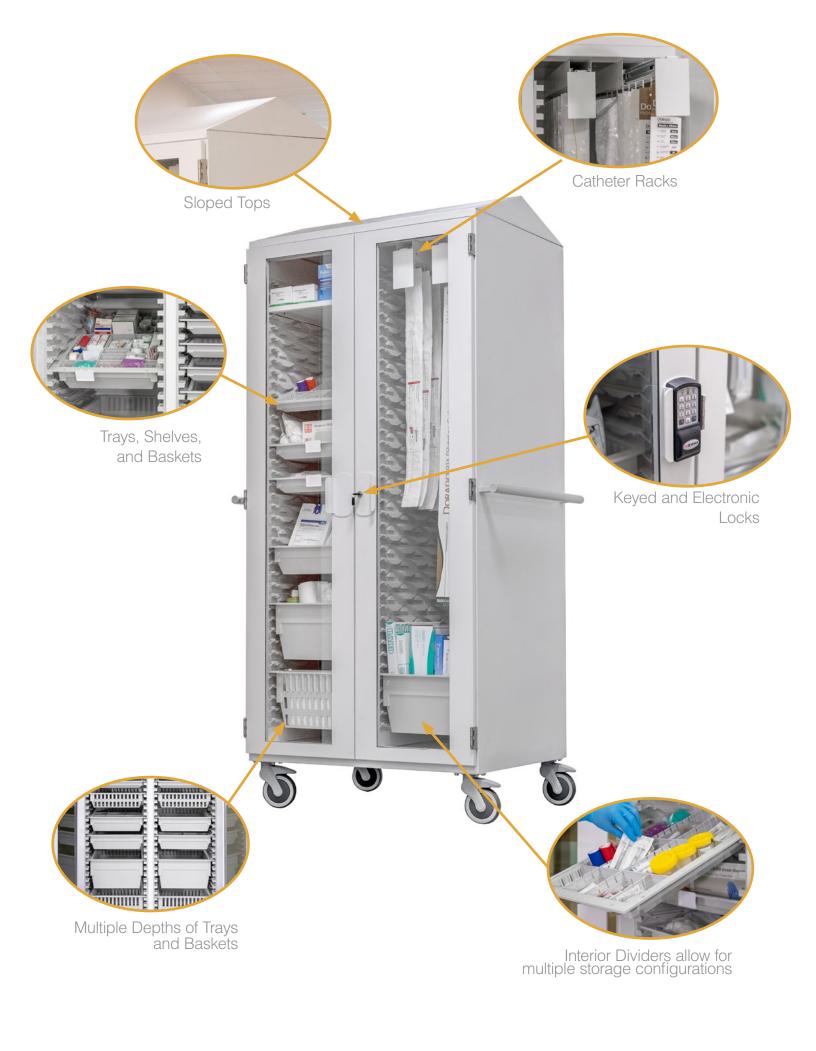

#### **Sloped Top**

#### **Catheter Rack**

Part Number

Description

MCT617

Catheter Rack with 9 Hooks

#### Description

**Lock Option** 

Disk Lock, 2 keys

Keyless Electronic Keypad

Keyless Electronic Keypad -Proximity Card HID Access

Keyless Electronic Keypad iClass HID Access High FEQ

#### 4" Basket & Dividers - Light Grey

#### 8" Basket & Dividers - Light Grey