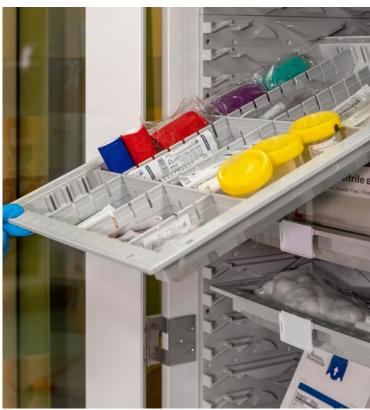

#### 2" Tray & Dividers - Light Grey

#### Part Number

MCT601 MCT606 MCT607

#### Description

2" Light Grey Tray Light Grey Divider 2"x16" Light Grey Divider 2"x24"